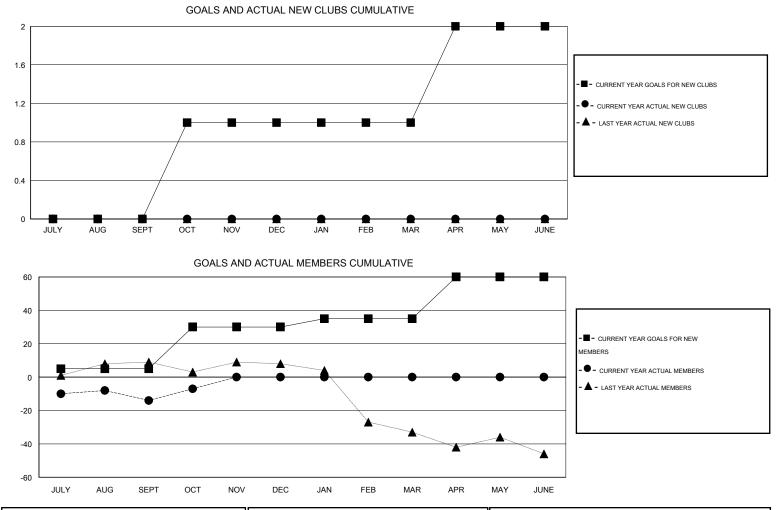

## GMT: HAL GRIFFIN

| <b>OUISIANA</b> |
|-----------------|
|                 |

 $\mathsf{GMT} \; \mathsf{CA} \; 1$ 

| Clubs                 |                  |           |                  | Members               |               |                    |                                     |                    |                  |
|-----------------------|------------------|-----------|------------------|-----------------------|---------------|--------------------|-------------------------------------|--------------------|------------------|
| RESULTS FOR 2014-2015 |                  |           |                  | RESULTS FOR 2014-2015 |               |                    |                                     |                    |                  |
| QUARTER               | NEW CLUB<br>GOAL | NEW CLUBS | DROPPED<br>CLUBS | NET<br>GAIN/LOSS      | QUARTER       | NEW MEMBER<br>GOAL | CHARTER AND<br>NEW MEMBERS<br>ADDED | DROPPED<br>MEMBERS | NET<br>GAIN/LOSS |
| JULY/AUG/SEPT         | 0                | 0         | 1                | -1                    | JULY/AUG/SEPT | 5                  | 28                                  | 42                 | -14              |
| OCT/NOV/DEC           | 1                | 0         | 0                | 0                     | OCT/NOV/DEC   | 25                 | 11                                  | 4                  | 7                |
| JAN/FEB/MAR           | 0                | 0         | 0                | 0                     | JAN/FEB/MAR   | 5                  | 0                                   | 0                  | 0                |
| APR/MAY/JUNE          | 1                | 0         | 0                | 0                     | APR/MAY/JUNE  | 25                 | 0                                   | 0                  | 0                |